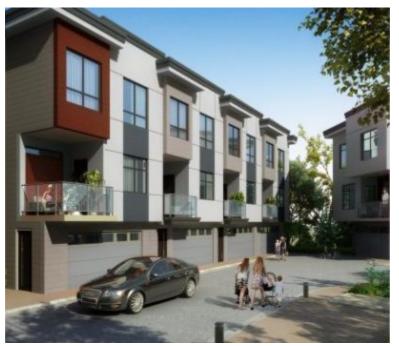

## **ISOLA - SOLD OUT**

https://presalesbc.com

Isola is a new townhouse development by Mortise Group of Companies at 1670 160 Street, Surrey. The development was completed in 2019. Sales for available units range in price from \$655,900 to over \$739,900. Isola has a total of 57 units. Sizes range from 1437 to 1832 square feet. Welcome home to Isola: where...

## 1670 160 St, Surrey, BC V4A 4X2, Canada

- 4 beds
- Townhouse
- Surrey

## **BASIC FACTS**

| Property ID: 5408                      | Post Updated: 2022-03-09 08:49:23      |
|----------------------------------------|----------------------------------------|
| Bedrooms: 4                            | <b>Area:</b> 1832 sq ft                |
| Status: Sold Out                       | Type: Townhouse                        |
| Number of Units: 57                    | Selling Status: Sold Out               |
| Sales Start: Oct 2018                  | Construction Status: Complete          |
| Construction Start: 2018               | Estimated Completion: Fall/Winter 2019 |
| Builder(s): Mortise Group of Companies | Ceilings: From 9'0" to 10'0"           |
| Marketing Company: Skye Marketing      | Sales Company: Skye Marketing          |