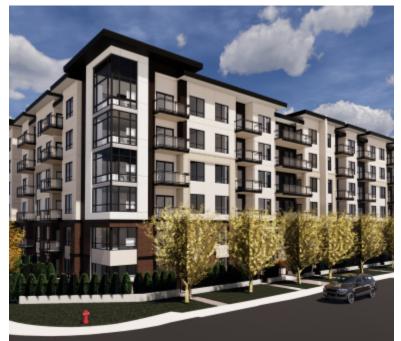

https://presalesbc.com

32174 George Ferguson Way, Abbotsford, BC, Canada

JEM is a new condo development by Quanterra Developments
Ltd currently under construction at 32174 George Ferguson
Way, Abbotsford. The development is scheduled for completion
in 2023. JEM has a total of 97 units. Sizes range from 570 to
1199 square feet. MODERN HOMES OFFERING BOTH
COMMUNITY & NATURAL BEAUTY IN ITS SURROUNDINGS....

## **BASIC FACTS**

**Property ID:** 14505 **Post Updated:** 2022-08-04 13:20:57

**Bedrooms:** 2 **Area:** 1199 sq ft

**Status:** Active **Type:** Condo

Website: jemliving.ca Number of Units: 97

**Number of Stories:** 6 Selling Status: Selling