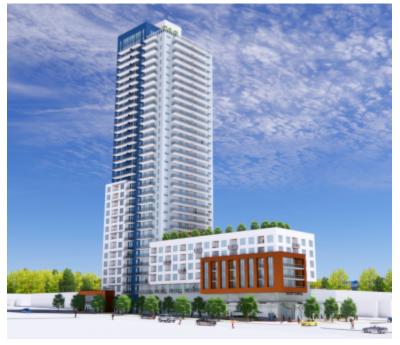

## JUNO IN SURREY: PRICES, AVAILABILITY, PLANS

https://presalesbc.com

104 Avenue & 138A Street, Surrey, BC, Canada

Juno is a new condo development by StreetSide Developments (British Columbia) currently in preconstruction at 104 Avenue & 138A Street, Surrey. Juno has a total of 341 units. Studio to 3 Bedroom Lock-Offs in Surrey. Soon to soar high above Surrey City Centre is StreetSide's first concrete tower, Juno. Situated within...

## **BASIC FACTS**

**Property ID:** 15487 **Post Updated:** 2024-05-13 13:44:33

**Status:** Active **Type:** Condo

Number of Units: 341 Number of Stories: 33

**Selling Status:** Pending **Sales Start:** 2023

**Estimated Completion:** To Be Determined **Builder(s):** StreetSide Developments (British

Columbia)

Architect(s): DYS Architects Interior Designer(s): BYU Design