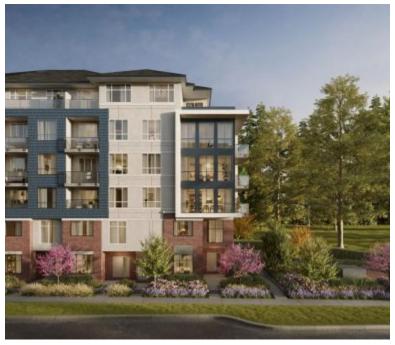

## KING & CRESCENT IN SURREY: PRICES, AVAILABILITY, PLANS

https://presalesbc.com

King + Crescent is a new condo and townhouse development by Zenterra currently under construction at 3480 146A Street, Surrey. The development is scheduled for completion in 2025. Available units range in price from \$595,900 to over \$840,900. King + Crescent has a total of 411 units. Sizes range from 579 to 950 square...