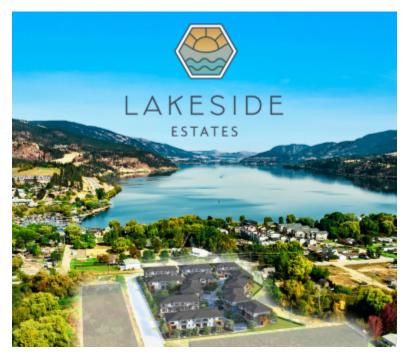

## **LAKESIDE ESTATES**

https://presalesbc.com

3041 Woodsdale Road, Lake Country, BC, Canada

Lakeside Estates is a new townhouse development currently under construction at 3041 Woodsdale Road, Lake Country.

Lakeside Estates has a total of 44 units. Sizes range from 1560 to 1910 square feet. A collection of 44 carefully crafted Townhomes set in idyllic Lake Country amid sparkling blue lakes, world-class wineries...