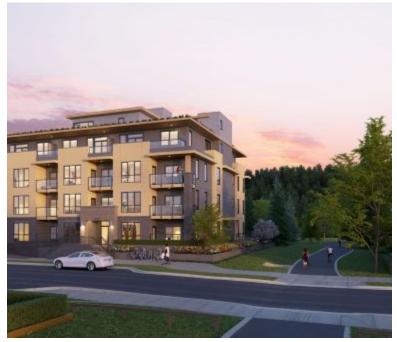

## **LARIVA - SOLD OUT**

https://presalesbc.com

2236 Welcher Avenue, Port Coquitlam, BC, Canada

Lariva is a new condo development by Otivo Development Group currently under construction at 2236 Welcher Avenue, Port Coquitlam. The development is scheduled for completion in 2022. Available units range in price from \$541,999 to \$674,999. Lariva has a total of 26 units. Sizes range from 651 to 932 square...

## **BASIC FACTS**

Property ID: 5700

Bedrooms: 2

Status: Sold Out

Website: LARIVABYOTIVO.CA

Number of Stories: 5

Sales Start: 1 Jun 2021

**Construction Start:** Sept 2019

Type: Condo

**Number of Units: 26** 

Selling Status: Sold Out

**Construction Status:** Construction

**Estimated Completion:** Winter/Spring 2022

**Architect(s):** Atelier Pacific Architecture

Interior Designer(s): Portico Design Group