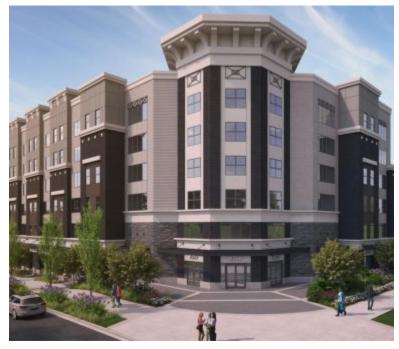

## LATTICE<sup>2</sup> AT MILNER HEIGHTS - SOLD OUT

https://presalesbc.com

20826 72 Ave, Langley City, BC V2Y 1T6, Canada

Lattice<sup>2</sup> at Milner Heights is a new condo development by Vesta Properties at 20826 72 Avenue, Langley City. The development was completed in 2019. Sales for available units range in price from \$429,900 to \$599,900. Lattice<sup>2</sup> at Milner Heights has a total of 53 units. Sizes range from 938 to 1247 square...

## **BASIC FACTS**

Property ID: 4408

**Bedrooms:** 2

Status: Sold Out

Number of Units: 53

Selling Status: Sold Out

**Construction Status:** Complete

**Estimated Completion:** Summer 2019