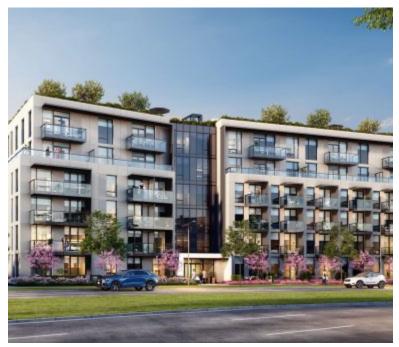

## LINA AT QE PARK

https://presalesbc.com

Lina at QE Park is a new condo and townhouse development by Everbright Properties currently under construction at 5212 Cambie Street, Vancouver. The development is scheduled for completion in 2024. Available units range in price from \$868,900 to \$2,665,900. Lina at QE Park has a total of 80 units. Sizes... 5212 Cambie Street, Vancouver, BC, Canada

## **BASIC FACTS**

| Property ID: 13157                     | Post Updated: 2022-05-15 08:35:09      |
|----------------------------------------|----------------------------------------|
| Bedrooms: 3                            | <b>Area:</b> 1314 sq ft                |
| Status: Active                         | Type: Condo And Townhouse              |
| Website: linaliving.com                | Number of Units: 80                    |
| Number of Stories: 6                   | Selling Status: Registration           |
| Sales Start: Fall/Winter 2021          | Construction Status: Preconstruction   |
| Construction Start: Winter/Spring 2022 | Estimated Completion: Fall/Winter 2024 |
| Builder(s): Everbright Properties      | Architect(s): GBL Architects           |
| Interior Designer(s): Ste. Marie       | Marketing Company: Magnum Projects     |
| Sales Company: Magnum Projects         |                                        |