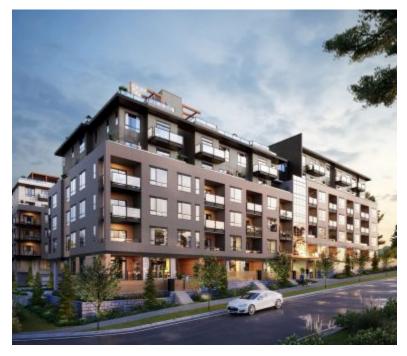

## LINC

https://presalesbc.com

569 Madore Avenue, Coquitlam, BC, Canada

Linc is a new condo development by Vanhome Properties Inc. currently under construction at 569 Madore Avenue, Coquitlam. The development is scheduled for completion in 2025.

Available units range in price from \$824,900 to \$1,019,900. Linc has a total of 144 units. Sizes range from 590 to 1209 square feet. Where it...

- Condo
- Coquitlam
- Active

## **BASIC FACTS**

Property ID: 12557

**Area:** 1209 sq ft

Type: Condo

Number of Units: 144

Selling Status: Selling

**Estimated Completion: 2025** 

Architect(s): Atelier Pacific Architecture