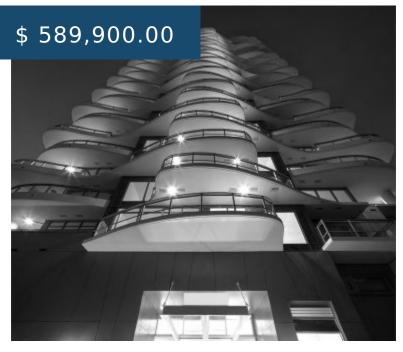

## **LINEA - SOLD OUT**

https://presalesbc.com

13318 104 Ave, Surrey, BC V3T 1V4, Canada

LINEA is a new condo and townhouse development by Rize currently under construction at 13318 104 Avenue, Surrey. The development is scheduled for completion in 2021. Sales for available units range in price from \$589,900 to \$1,319,900. LINEA has a total of 236 units. Sizes range from 704 to 1491 square feet. Brought to...

## **BASIC FACTS**

**Property ID:** 5428 **Post Updated:** 2021-05-10 11:56:13

**Bedrooms:** 3 **Area:** 1491 sq ft

**Status:** Sold Out **Type:** Condo & Townhouse

Number of Units: 236 Number of Stories: 28

Selling Status: SOLD OUT Sales Start: July 2018

**Construction Status:** Construction **Construction Start:** Jan 2019

**Estimated Completion: 2021** Builder(s): Rize

Architect(s): IBI Architects Ceilings: 8'8"