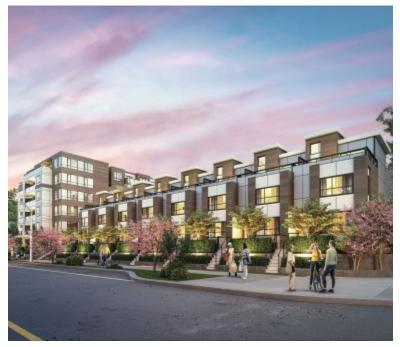

## LUXIO ON THE PARK

https://presalesbc.com

Luxio on the Park is a new condo and townhouse development by Konic Homes and MCS Developments currently under construction at 8428 Park Road, Richmond. The development is scheduled for completion in 2023. Available units range in price from \$996,000 to \$1,280,000. Luxio on the Park has a total of... 8428 Park Road, Richmond, BC, Canada

## **BASIC FACTS**

| Property ID: 11741                       | Post Updated: 2022-05-14 09:58:46               |
|------------------------------------------|-------------------------------------------------|
| Bedrooms: 3                              | <b>Area:</b> 1488 sq ft                         |
| Status: Active                           | Type: Condo And Townhouse                       |
| Number of Units: 49                      | Number of Stories: 6                            |
| Selling Status: Selling                  | Sales Start: To Be Determined                   |
| Construction Status: Construction        | Construction Start: To Be Determined            |
| Estimated Completion: Winter/Spring 2023 | Builder(s): Konic Homes and MCS<br>Developments |