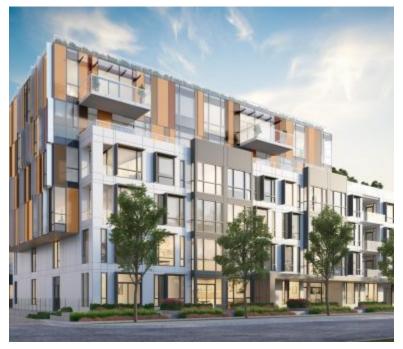

## **MARQUISE - SOLD OUT**

https://presalesbc.com

469 West King Edward Avenue, Vancouver, BC, Canada

Marquise is a new condo and townhouse development by Blairmore Development Group at 469 West King Edward Avenue, Vancouver. The development was completed in 2020. Available units range in price from \$1,448,900 to \$2,249,900. Marquise has a total of 58 units. Sizes range from 1060 to 1345 square feet. In...

## **BASIC FACTS**

**Property ID:** 8673 **Post Updated:** 2022-07-16 00:40:40

**Bedrooms:** 3 **Area:** 1345 sq ft

Status: Sold Out Type: Condo And Townhouse

Number of Units: 58 Number of Stories: 6

Selling Status: Sold Out Construction Status: Complete