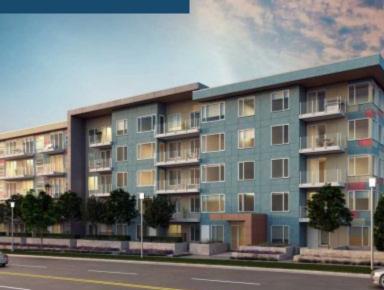

## \$ 439,900.00

Maverick is a new condo development by Tien Sher Group of Companies currently under construction at 10838 Whalley Boulevard, Surrey. The development is scheduled for completion in 2021. Sales for available units range in price from \$439,900 to \$499,900. Maverick has a total of 125 units. Sizes range from 556 to 814 square feet.... 10838 Whalley Blvd, Surrey, BC V3T 2K6, Canada

## **BASIC FACTS**

| Property ID: 5442                          | Post Updated: 2021-05-10 11:53:15        |
|--------------------------------------------|------------------------------------------|
| Bedrooms: 2                                | Area: 814 sq ft                          |
| Status: Sold Out                           | Type: Condo                              |
| Number of Units: 125                       | Number of Stories: 5                     |
| Selling Status: SOLD OUT                   | Construction Status: Construction        |
| Estimated Completion: Apr 2021             | Builder(s): Tien Sher Group of Companies |
| Architect(s): Besharat Friars Architecture | Marketing Company: Key Marketing         |
|                                            |                                          |