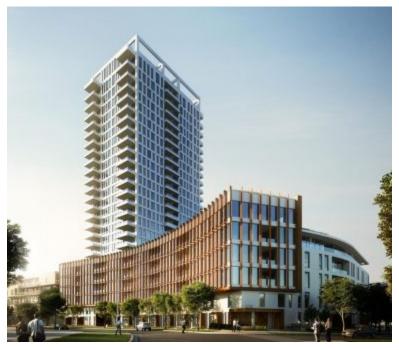

## **MODE - SOLD OUT**

https://presalesbc.com

3438 Sawmill Crescent, Vancouver, BC, Canada

MODE is a new condo and townhouse development by Wesgroup currently under construction at 3438 Sawmill Crescent, Vancouver. The development is scheduled for completion in 2022. Available units range in price from \$624,150 to over \$1,748,150. MODE has a total of 257 units. Sizes range from 566 to 2084 square...

## **BASIC FACTS**

**Property ID:** 8694 **Post Updated:** 2022-03-09 13:00:39

Bedrooms: 3 Area: 2084 sq ft

**Status:** Sold Out **Type:** Condo And Townhouse

Number of Units: 257 Number of Stories: 26

Selling Status: Sold Out Construction Status: Construction