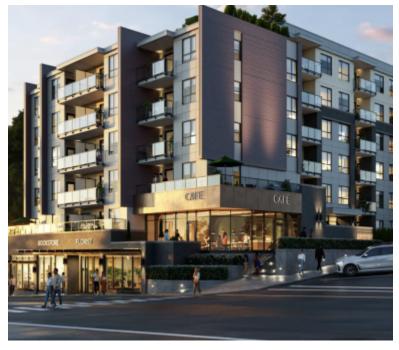

## MONTGOMERY BY REDEKOP FAYE: PLANS & PRICING

https://presalesbc.com

Montgomery by Redekop Faye is a 6-storey building that offers 7,800 sq ft of ground-floor commercial space and 85 condominiums, built over three levels of underground parking. Coming soon to Downtown Mission, this mixed-use mid-rise pays homage to the city's industrial legacy with a white panel exterior and red & grey brickwork highlights. From efficient...