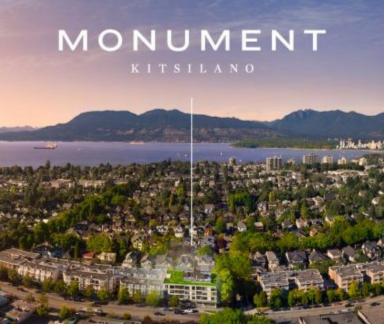

## **MONUMENT KITSILANO**

https://presalesbc.com

2537 Larch Street, Vancouver, BC, Canada

- 3 beds
- Condo And Townhouse
- Vancouver

Monument Kitsilano is a new condo and townhouse development by Epta Development Corporation at 2537 Larch Street, Vancouver. The development was completed in 2021. Available units range in price from \$2,099,900 to \$2,099,900. Monument Kitsilano has a total of 21 units. Sizes start at 1200 square feet. A new kind of Kitsilano living. In...