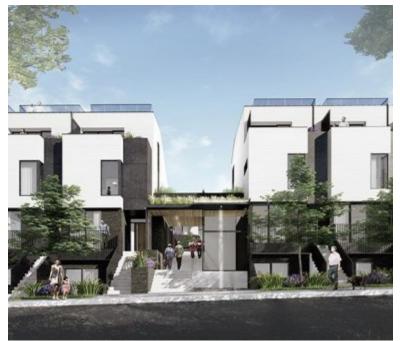

## MORRISON ON THE PARK - SOLD OUT

https://presalesbc.com

Morrison on the Park is a new townhouse development by Creo Developments currently under construction at 650 2nd Street East, North Vancouver. The development is scheduled for completion in 2023. Available units range in price from \$708,900 to over \$1,199,900. Morrison on the Park has a total of 63 units.... 650 2nd Street East, North Vancouver, BC

## **BASIC FACTS**

| Property ID: 6715                              | Post Updated: 2022-03-09 11:05:16          |
|------------------------------------------------|--------------------------------------------|
| Bedrooms: 3                                    | <b>Area:</b> 1334 sq ft                    |
| Status: Sold Out                               | Type: Townhouse                            |
| Website: Morrison                              | Number of Units: 63                        |
| Selling Status: Sold Out                       | Sales Start: 14 Nov 2020                   |
| Construction Status: Preconstruction           | Estimated Completion: 2023                 |
| Builder(s): Creo Developments                  | Architect(s): Shape Architecture           |
| Marketing Company: Pilothouse Real Estate Inc. | Sales Company: Pilothouse Real Estate Inc. |