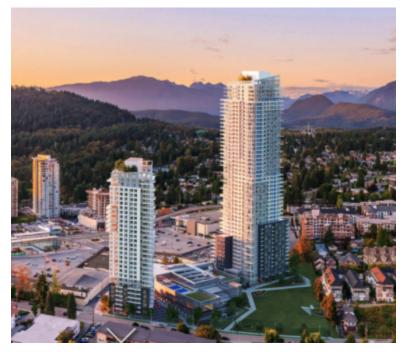

## **MYRIAD**

https://presalesbc.com

Emerson Street & Littleman Lane, Coquitlam, BC, Canada

Myriad is a new condo and townhouse development by Concert currently under construction at Emerson Street & Littleman Lane, Coquitlam. Available units range in price from \$869,900 to over \$1,409,900. Myriad unit sizes range from 936 to 1553 square feet. Come Together in the Heart of Burquitlam A VISIONARY PARTNERSHIP...

## **BASIC FACTS**

**Property ID:** 12564 **Post Updated:** 2022-08-09 13:22:34

**Bedrooms:** 3 **Area:** 1553 sq ft

**Status:** Active **Type:** Condo

Number of Stories: 50 Selling Status: Selling

Construction Status: Construction Builder(s): Concert