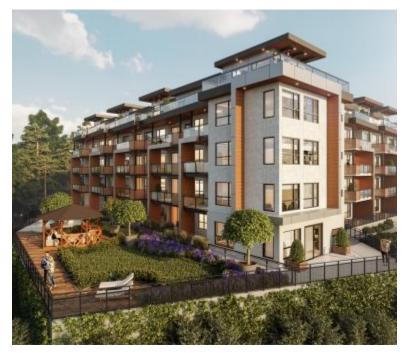

## **NATURA - SOLD OUT**

https://presalesbc.com

3182 Gladwin Road, Abbotsford, BC, Canada

Natura is a new condo development by Naturbana Properties and Kerkhoff: Develop-Build currently under construction at 3182 Gladwin Road, Abbotsford. The development is scheduled for completion in 2022. Available units range in price from \$849,900. Natura has a total of 73 units. Sizes start at 1300 square feet. Located on...

## **BASIC FACTS**

**Property ID:** 3994 **Post Updated:** 2022-03-24 08:09:22

Bedrooms: 3 Area: 1458 sq ft

Status: Sold Out Type: Condo

Number of Units: 73 Number of Stories: 5

Selling Status: Sold Out Construction Status: Construction

Estimated Completion: 2022

Builder(s): Naturbana Properties and

Kerkhoff Construction Ltd.

Architect(s): CHP Architects Ceilings: From 9'0" to 14'0"

Interior Designer(s): Portico Design Group Marketing Company: eXp Realty