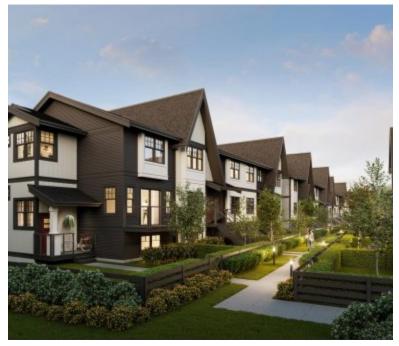

## NATURE'S WALK

https://presalesbc.com

Nature's Walk is a new townhouse development by Onni Group of Companies at 19451 Sutton Avenue, Pitt Meadows. The development was completed in 2020. Available units range in price from \$1,149,900 to \$1,359,900. Nature's Walk has a total of 220 units. Sizes range from 1340 to 1920 square feet. Discover... 19451 Sutton Avenue, Pitt Meadows, BC, Canada

## **BASIC FACTS**

| Property ID: 4677                   | Post Updated: 2022-05-07 02:47:33 |
|-------------------------------------|-----------------------------------|
| Bedrooms: 4                         | <b>Area:</b> 1920 sq ft           |
| Status: Active                      | Type: Townhouse                   |
| Number of Units: 220                | Selling Status: Selling           |
| Construction Status: Complete       | Estimated Completion: 2020        |
| Builder(s): Onni Group of Companies |                                   |