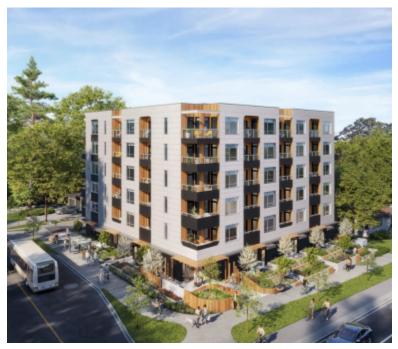

## **NOOK & NODE**

https://presalesbc.com

Welcome to Nook & Node, a 6-storey residential building coming soon to the North Quadra neighbourhood of Saanich from Seba Construction. The mid-rise has a distinct presence with the dominant white fibre-cement panels. Silver grey aluminum slats and slate grey tile offer contrasting accents. The balcony niche wood-finish metal cladding abstractly represents tall trees.... 961 McKenzie Avenue, Victoria, BC, Canada