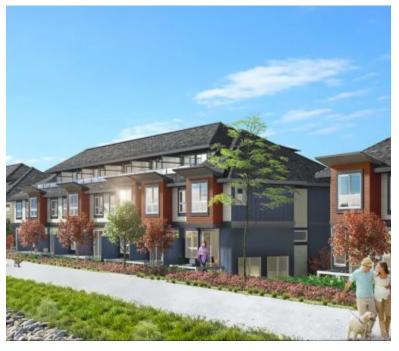

## **NORTHVIEW ESTATE - SOLD OUT**

https://presalesbc.com

Northview Estate is a new townhouse development by Citimark and Western Construction at 10311 River Drive, Richmond. The development was completed in 2020. Sales for available units range in price from \$950,000 to \$1,100,000. Northview Estate has a total of 86 units. Sizes range from 1280 to 1720 square feet. The best in waterfront living with... 10311 River Drive, Richmond, BC, \_\_\_\_\_ Canada

## **BASIC FACTS**

| Property ID: 7644                   | Post Updated: 2022-03-09 12:16:21                   |
|-------------------------------------|-----------------------------------------------------|
| Bedrooms: 4                         | <b>Area:</b> 1720 sq ft                             |
| Year built: Winter/Spring 2020      | Status: Sold Out                                    |
| Type: Townhouse                     | Number of Units: 86                                 |
| Selling Status: Sold Out            | Sales Start: 2019                                   |
| Construction Status: complete       | Builder(s): Citimark and Western<br>Construction    |
| Architect(s): Fougeron Architecture | Marketing Company: OMG - Optimum<br>Marketing Group |