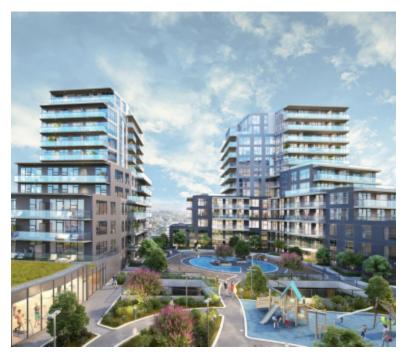

## ONE PARK TOWER C BY GRAND LONG - PLANS, AVAILABILITY, PRICES

https://presalesbc.com

Introducing One Park Tower C, a 15-storey highrise that marks the final phase for Grand Long Holdings' mixed-use One Park development. Situated at the intersection of Park Road and Buswell Street in Richmond's Brighouse Village, this tower consists of 143 condominiums ranging from 488 to 1,020 sq ft. A variety of 1- to 3-bedroom floorplans cater to...