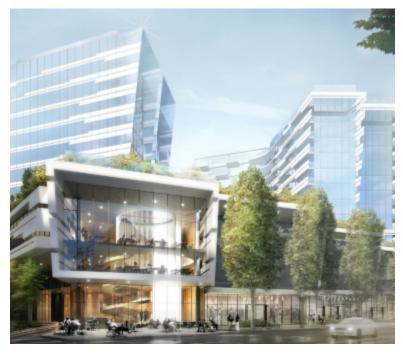

## 6851 Elmbridge Way, Richmond, BC, Canada

Oval is a new condo development by Landa Global Properties currently under construction at 6851 Elmbridge Way, Richmond. The development is scheduled for completion in 2025. Conveniently located across the street from Richmond Olympic Oval and steps from waterfront trails, Oval is a new project in the concept design stage...