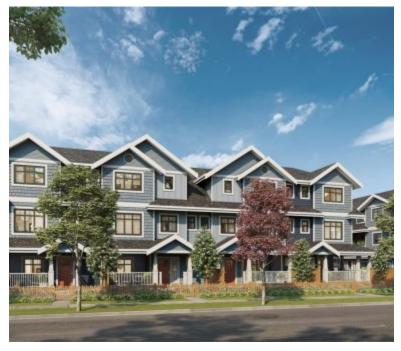

## **OXFORD - SOLD OUT**

https://presalesbc.com

728 Ewen Avenue, New Westminster, BC, Canada

Oxford is a new townhouse development by Crescent Creek Homes currently under construction at 728 Ewen Avenue, New Westminster. The development is scheduled for completion in 2021. Sales for available units range in price from \$699,900 to \$779,900. Oxford has a total of 69 units. Sizes range from 1291 to 1474 square...

## **BASIC FACTS**

Property ID: 6211 Post Updated: 2022-01-15 02:27:05

Bedrooms: 3 Area: 1474 sq ft

**Status:** Sold Out **Type:** Townhouse

Number of Units: 69 Selling Status: Sold Out

**Construction Status:** Construction **Construction Start:** Winter/Spring 2020

Estimated Completion: 2021 Builder(s): Crescent Creek Homes

Interior Designer(s): Creative DesignWorks

Marketing Company: AXIS Real Estate

Solutions Inc.

Sales Company: AXIS Real Estate Solutions

Inc.

- A boutique collection of 69 classic townhomes in a modern-village setting
- Convenient main floor powder room with flat-panel or shaker cabinetry and undermount sink
- Energy efficient Low-E double glazed windows with 2" faux wood blinds
- Fully supported by a full-time service team and the WBI Home Warranty
- Oversized kitchens for plenty of cooking and entertaining space
- Premium stainless-steel KitchenAid® appliances
- Retreat to your master suite complete with walk-in closets and deluxe well-appointed ensuite
- Spacious open floor plans feature 9-foot ceilings on main floor with oversized windows