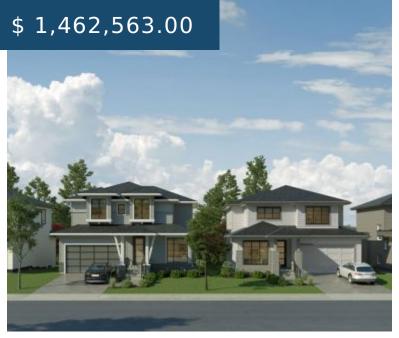

## PACIFIC AT MCNALLY CREEK - SOLD OUT

https://presalesbc.com

16232 10 Avenue, Surrey, BC, Canada

Pacific at McNally Creek is a new single family home development by Distrikt Homes currently under construction at 16232 10 Avenue, Surrey. Sales for available units range in price from \$1,462,563 to \$1,525,000. Pacific at McNally Creek has a total of 36 units, with 2 quick move-in homes currently for sale. Sizes...

- 4 beds
- Single Family Home
- Surrey

## **BASIC FACTS**

**Property ID:** 5481 **Post Updated:** 2021-05-10 11:29:22

**Bedrooms:** 4 **Area:** 3728 sq ft

**Status:** Sold Out **Type:** Single Family Home

Number of Units: 36 Selling Status: SOLD OUT