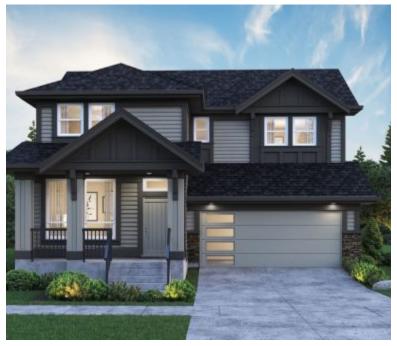

## **PACIFIC VISTAS - SOLD OUT**

https://presalesbc.com

18 Avenue & 167 Street, Surrey, BC, Canada

Pacific Vistas is a new single family home development by Foxridge Homes currently under construction at 18 Avenue & 167 Street, Surrey. Available units range in price from \$1,710,000 to \$1,710,000. Pacific Vistas has a total of 20 units. Sizes range from 3169 to 3203 square feet. Located walking distance...

**Area:** 3203 sq ft

Type: Single Family Home

Selling Status: Sold Out

Ceilings: Up to 10'0"

Sales Company: Foxridge Homes

BEAUTIFUL BATHROOMS

GOURMET FAMILY KITCHENS

INSPIRED INTERIORS