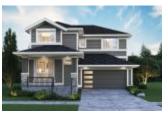

## **PACIFIC VISTAS - SOLD OUT**

https://presalesbc.com

18 Avenue & 167 Street, Surrey, BC, Canada

Pacific Vistas is a new single family home development by Foxridge Homes currently under construction at 18 Avenue & 167 Street, Surrey. Available units range in price from \$1,710,000 to \$1,710,000. Pacific Vistas has a total of 20 units. Sizes range from 3169 to 3203 square feet. Located walking distance...

**Area:** 3203 sq ft

Type: Single Family Home

Selling Status: Sold Out

Ceilings: Up to 10'0"

Sales Company: Foxridge Homes

BEAUTIFUL BATHROOMS

GOURMET FAMILY KITCHENS

INSPIRED INTERIORS