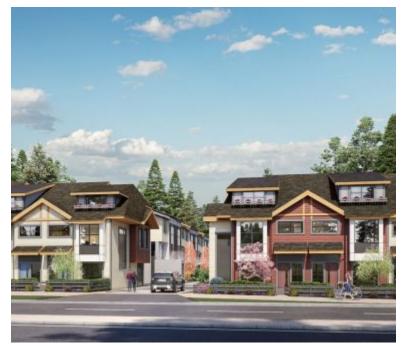

## PANORAMA PARK IN SURREY: PRICES, AVAILABILITY, PLANS

6138 128 Street, Surrey, BC, Canada

https://presalesbc.com

Panorama Park is a new townhouse development by Alvair Group at 6138 128 Street, Surrey. The development was completed in 2022. Panorama Park has a total of 35 units. The 3 and 4 bedroom family-inspired townhomes at Panorama Park are intentionally designed for today's modern families. Located on a residential road, you're...

## **BASIC FACTS**

| Property ID: 12126         | Post Updated: 2024-05-13 13:52:36              |
|----------------------------|------------------------------------------------|
| Bedrooms: 4                | <b>Area:</b> 1625 sq ft                        |
| Status: Active             | Type: Townhouse                                |
| Website: panoramapark.ca   | Number of Units: 35                            |
| Number of Stories: 3       | Selling Status: Selling                        |
| Sales Start: 10 Jul 2021   | Construction Status: Construction              |
| Estimated Completion: 2022 | Builder(s): Alvair Group                       |
| Ceilings: Up to 9'0"       | Marketing Company: Pilothouse Real Estate Inc. |