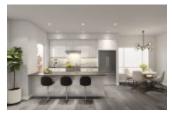

• Calacatta marble-finished quartz countertop extended to a luxurious fullheight backsplash

- Convenient laundry rooms complete with laundry sink
- Durable laminate flooring throughout main living areas
- Robust quartz countertop with stylish large-format backsplash tiles
- Roller shades on all windows with privacy shades on bedroom windows
- Sophisticated marble-finished porcelain wall and floor tiles
- Amenity Room with Kitchen
- Children's Play Area
- Courtyard
- Skywalk lookout point
- Underground Parking