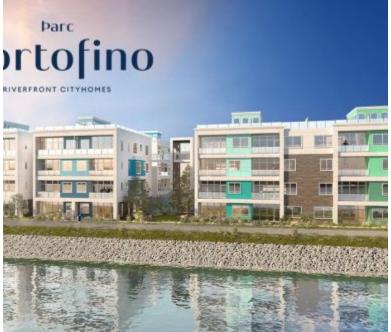

## PARC PORTOFINO

https://presalesbc.com

Parc Portofino is a new townhouse development by DAVA Developments currently under construction at 10333 River Drive, Richmond. The development is scheduled for completion in 2024. Available units range in price from \$987,900 to \$1,419,900. Parc Portofino has a total of 85 units. Sizes range from 1351 to 2123 square... 10333 River Drive, Richmond, BC, Canada

## **BASIC FACTS**

| Property ID: 7698                    | Post Updated: 2022-05-14 10:26:01  |
|--------------------------------------|------------------------------------|
| Bedrooms: 4                          | <b>Area:</b> 2123 sq ft            |
| Status: Active                       | Type: Townhouse                    |
| Number of Units: 80                  | Selling Status: Selling            |
| Sales Start: Fall/Winter 2020        | Construction Status: Construction  |
| Construction Start: To Be Determined | Estimated Completion: Summer 2024  |
| Builder(s): DAVA Developments        | Architect(s): Fougere Architecture |
| Ceilings: Up to 9'0"                 |                                    |