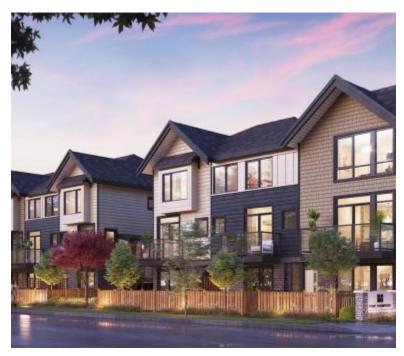

## PARC THOMPSON

https://presalesbc.com

Parc Thompson is a new townhouse development by DAVA Developments currently under construction at 4300 Thompson Road, Richmond. The development is scheduled for completion in 2022. Parc Thompson has a total of 120 units. Value, Style & Convenience All Under One Roof Parc Thompson is a collection of 120 beautifully-crafted... 4300 Thompson Road, Richmond, BC, Canada

## **BASIC FACTS**

| Property ID: 7715                                                      | Post Updated: 2022-03-26 08:59:14    |
|------------------------------------------------------------------------|--------------------------------------|
| Bedrooms: 3                                                            | Status: Active                       |
| Type: Townhouse                                                        | Number of Units: 120                 |
| Selling Status: Registration                                           | Construction Status: Construction    |
| Estimated Completion: Winter/Spring 2022 Builder(s): DAVA Developments |                                      |
| Architect(s): Yamamoto Architecture Inc.                               | Ceilings: From 9'0"                  |
| Interior Designer(s): DAVA Developments                                | Marketing Company: DAVA Developments |
| Sales Company: DAVA Developments                                       |                                      |