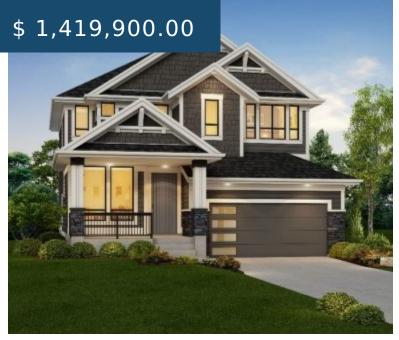

## **PARKVIEW ESTATES - SOLD OUT**

https://presalesbc.com

16525 103 Avenue, Surrey, BC, Canada

Parkview Estates is a new single family home development by Foxridge Homes currently under construction at 16525 103 Avenue, Surrey. Sales for available units range in price from \$1,419,900 to over \$1,504,900. Parkview Estates has a total of 65 units. Sizes start at 3464 square feet. Parkview Estates is a luxury collection...