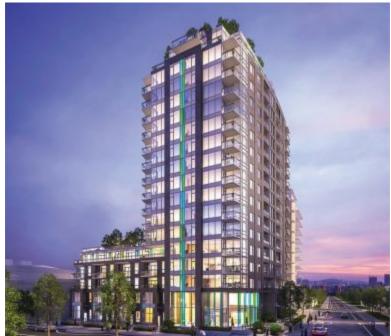

## **PINNACLE ON THE PARK**

https://presalesbc.com

1708 Ontario Street, Vancouver, BC, Canada

- 4 beds
- Condo
- Vancouver

## **BASIC FACTS**

Property ID: 8598

**Bedrooms:** 4

Year built: Fall/Winter 2019

Type: Condo

Number of Stories: 18

Sales Start: 2017

Estimated Completion: Fall/Winter 2019

Architect(s): Bingham Hill Architects

**Post Updated:** 2022-10-28 11:26:11

**Area:** 1632 sq ft

Status: Active

**Number of Units: 137** 

Selling Status: Selling

**Construction Status:** Complete

**Builder(s):** Pinnacle International