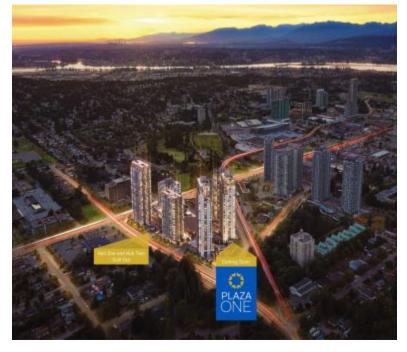

## PLAZA ONE AT KING GEORGE HUB -SOLD OUT

9808 King George Boulevard, Surrey, BC, Canada

https://presalesbc.com

Plaza One at King George Hub is a new condo development by PCI Group currently in preconstruction at 9808 King George Boulevard, Surrey. The development is scheduled for completion in 2025. Plaza One at King George Hub has a total of 439 units. Sizes range from 461 to 818 square...

## **BASIC FACTS**

Property ID: 5530 Post Updated: 2022-01-13 02:14:15 Status: Sold Out Type: Condo Website: kinggeorgehub.com Number of Units: 439 Number of Stories: 40 Selling Status: Sold Out Sales Start: Nov 2020 Construction Status: Preconstruction Estimated Completion: 2025 Builder(s): PCI Group Architect(s): MCM Partnership Interior Designer(s): BYU Design Marketing Company: rennie Sales Company: rennie