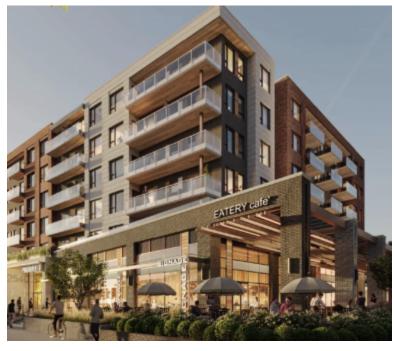

## PORTHAVEN BY NORTHSTAR - FLOORPLANS & PRICING

https://presalesbc.com

2272 Leigh Square Place, Port Coquitlam, BC, Canada

Introducing Porthaven, a 6-storey, mixed-use building coming soon to Downtown Port Coquitlam from Vancouver-based NorthStar Development. This mid-rise comprises 108 condominiums on five floors, built above 16,730 sq ft of ground floor commercial space. Of the nine retail units, three will be owned by the City. Ranging from 525 – 1,000 sq ft, a variety...

## **BASIC FACTS**

**Property ID:** 19397 **Post Updated:** 2024-03-27 10:40:23

**Status:** Active **Type:** Condo

Construction Start: To Be Determined

Number of Units: 108 Number of Stories: 6

Sales Start: To Be Determined Construction Status: Preconstruction