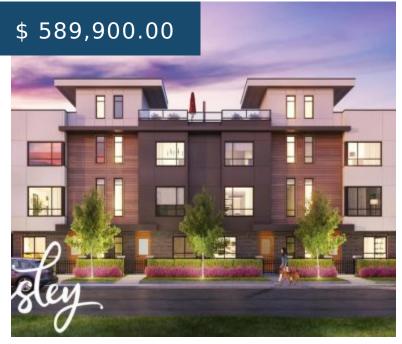

## **PRESLEY -SOLD OUT**

https://presalesbc.com

19749 55 Ave, Langley City, BC V3A 0M2, Canada

Presley is a new townhouse development by Sync Properties currently under construction at 19749 55 Avenue, Langley City. The development is scheduled for completion in 2021. Sales for available units range in price from \$589,900 to over \$669,900. Presley has a total of 36 units. Sizes range from 1399 to 1830 square...

## **BASIC FACTS**

**Property ID:** 4445

**Bedrooms:** 4

Status: Sold Out

Number of Units: 36

**Construction Status:** Construction

**Estimated Completion: 2021** 

**Architect(s):** F. Adab Architect Inc.

Marketing Company: AXIS Real Estate

Solutions Inc.

**Post Updated:** 2021-05-16 21:43:20

**Area:** 1830 sq ft

Type: Townhouse

Selling Status: SOLD OUT

**Construction Start:** Summer 2019

**Builder(s):** Sync Properties