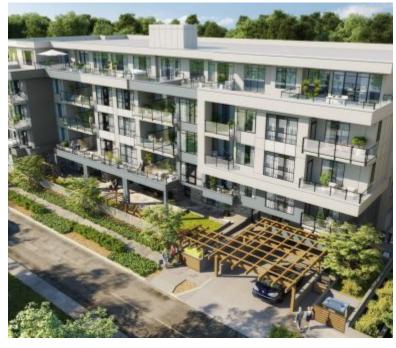

## **PROSPER - SOLD OUT**

https://presalesbc.com

14245 103 A Avenue, Surrey, BC, Canada

Prosper is a new condo development by Mountain Creations currently in preconstruction at 14245 103 A Avenue, Surrey. The development is scheduled for completion in 2024. Available units range in price from \$334,900 to over \$714,900. Prosper has a total of 65 units. Sizes range from 383 to 1033 square...

## **BASIC FACTS**

**Property ID:** 9578 **Post Updated:** 2022-06-16 00:26:57

**Bedrooms:** 3 **Area:** 1033 sq ft

**Status:** Sold Out **Type:** Condo

Number of Units: 65 Number of Stories: 5

Selling Status: Sold Out Construction Status: Preconstruction