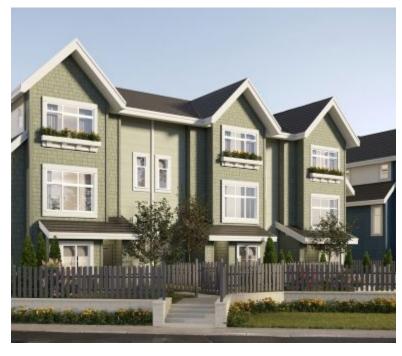

## **PROVENANCE**

https://presalesbc.com

11295 Pazarena Place, Maple Ridge, BC, Canada

Provenance is a new townhouse development by Polygon Homes currently under construction at 11295 Pazarena Place, Maple Ridge. The development is scheduled for completion in 2022. Available units range in price from \$859,900 to \$969,900. Provenance has a total of 252 units. Sizes range from 1269 to 1569 square feet. 3...

## **BASIC FACTS**

Property ID: 6325

**Bedrooms:** 4

**Status:** Active

Number of Units: 252

Selling Status: Registration

**Construction Status:** Construction

Builder(s): Polygon Homes