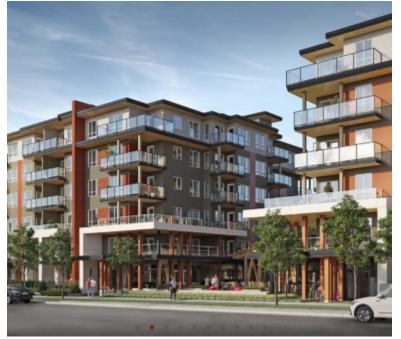

## PURA (PHASE 2) IN SURREY: PRICES, AVAILABILITY, PLANS

10474 132 Street, Surrey, BC, Canada

https://presalesbc.com

Pura (Phase 2) is a new condo development by Adera currently in preconstruction at 10474 132 Street, Surrey. The development is scheduled for completion in 2024. Available units range in price from \$444,900 to over \$674,900. Pura (Phase 2) has a total of 112 units. Sizes range from 464 to 858 square...