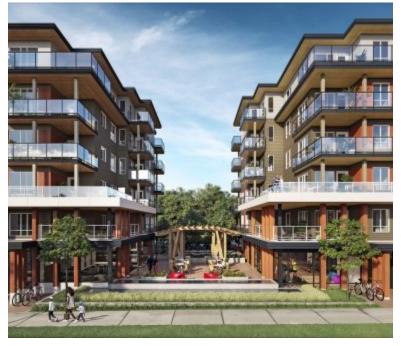

## PURA (PHASE 1) IN SURREY: PRICES, AVAILABILITY, PLANS

https://presalesbc.com

105 Avenue & 132 Street, Surrey, BC, Canada

Pura (Phase 1) is a new condo development by Adera currently in preconstruction at 105 Avenue & 132 Street, Surrey. The development is scheduled for completion in 2024. Pura (Phase 1) has a total of 136 units. COMING SOON TO SURREY'S WEST VILLAGE<BR>1 TO 2+DEN BEDROOM MASS TIMBER HOMES<BR>Introducing Surrey Central's first...

Architect(s): RHA

Sales Company: MLA Canada

Courtyard

Fitness Center

Roof Terrace