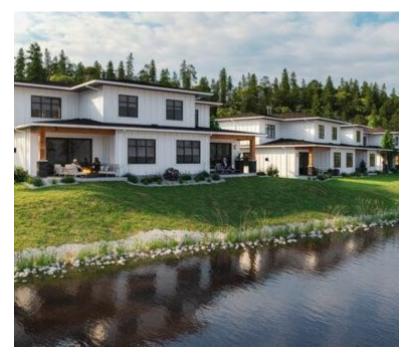

## **QUAIL LANDING**

https://presalesbc.com

1979 Country Club Drive, Kelowna, BC, Canada

Quail Landing is a new townhouse development by CRC Developments currently under construction at 1979 Country Club Drive, Kelowna. Available units range in price from \$715,000 to over \$1,155,000. Quail Landing has a total of 24 units. Sizes range from 1324 to 1953 square feet. Home Is Here. Nestled along the 18th...