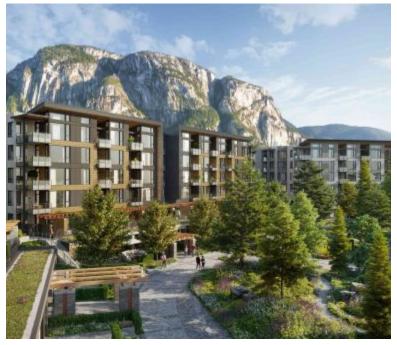

## **REDBRIDGE - SOLD OUT**

https://presalesbc.com

1500 Scott Crescent, Squamish, BC, Canada

Redbridge is a new condo and townhouse development by Kingswood Properties currently in preconstruction at 1500 Scott Crescent, Squamish. The development is scheduled for completion in 2025. Available units range in price from \$844,900 to over \$1,099,900. Redbridge has a total of 132 units. Sizes range from 1013 to 1703...

## **BASIC FACTS**

Property ID: 10498

Bedrooms: 3

Status: Sold Out

Website: redbridgesquamish

Number of Stories: 6

Construction Status: Preconstruction

**Builder(s):** Kingswood Properties

**Area:** 1703 sq ft

Type: Condo And Townhouse

Number of Units: 132

Selling Status: Sold Out

**Estimated Completion:** Summer 2025

Architect(s): Cornerstone Architecture

Marketing Company: MLA Canada