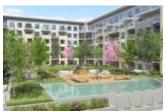

- Contemporary white gloss lacquer upper cabinets
- High efficiency dishwasher with Whisper Quiet Sound Insulation System
- Horizontal white venetian blinds on all exterior windows
- Luxurious deep soaker tub with ceramic tile apron front and large format porcelain tile surrounding
- Sleek and simple under-mount sink with graceful single lever faucet
- Two warm colour schemes to personalize your home
- Bike Room
- Club House
- Exercise Room
- Playground
- Pool
- Recreation Center
- Steam Room
- Storage