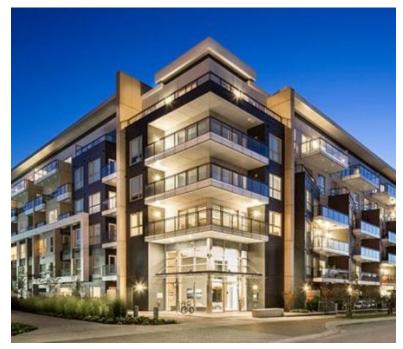

5311 Cedarbridge Way, Richmond, BC, Canada

Riva is a new condo development by Onni Group of Companies currently under construction at 5311 Cedarbridge Way, Richmond. Available units range in price from \$528,000 to \$880,000. Riva has a total of 198 units. Sizes range from 558 to 935 square feet. Riva is ideally located across from the...

## **BASIC FACTS**

Property ID: 7728

Bedrooms: 3

Type: Condo

Number of Stories: 6

Sales Start: To Be Determined

Construction Start: To Be Determined

Builder(s): Onni Group of Companies

Ceilings: From 9'0" to 10'0"

Post Updated: 2022-05-14 10:36:08

Status: Active

Number of Units: 142

Selling Status: Registration

Construction Status: Construction

**Estimated Completion:** To Be Determined

Architect(s): Yamamoto Architecture Inc.