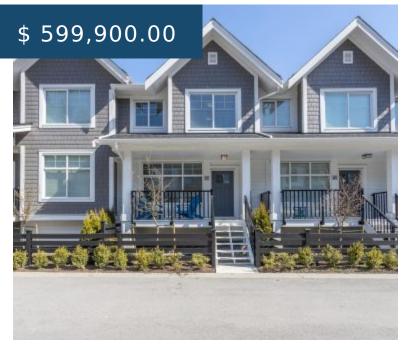

## **RIVER + PINE - SOLD OUT**

https://presalesbc.com

14541 Winter
Crescent, Surrey, BC,
\_\_\_\_\_ Canada

River + Pine is a new townhouse development by Isle of Mann Group currently under construction at 14541 Winter Crescent, Surrey. The development is scheduled for completion in 2021. Sales for available units start from \$599,900. River + Pine has a total of 66 units. Sizes range from 1253 to 1957 square...

- 4 beds
- Townhouse
- Surrey

## **BASIC FACTS**

Property ID: 5118 Post Updated: 2021-05-10 12:18:15

Bedrooms: 4 Area: 1957 sq ft

**Status:** Sold Out **Type:** Townhouse

Number of Units: 66 Selling Status: SOLD OUT

Sales Start: Summer 2020 Construction Status: Construction