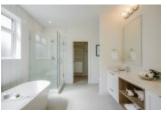

**Builder(s):** Gramercy **Ceilings:** From 9'0"

Sales Company: Forward Real Estate Team

Engineered hardwood throughout main floor.

- Entertainment centre wire management system
- Fully finished garages
- Large master framed mirror and main bath extended mirror
- Modern open shelving for display or easy access storage
- Oversized arch leading from family room into kitchen
- Oversized windows in some rooms
- Roughed in alarm system
- Soft close functionality on most cabinets
- Solid quartz countertops
- • Spa-like walk-in shower in ensuite with marble inspired tile and frameless glass surrounding
- Wood grain open shelf in kitchen and Master Ensuite vanity