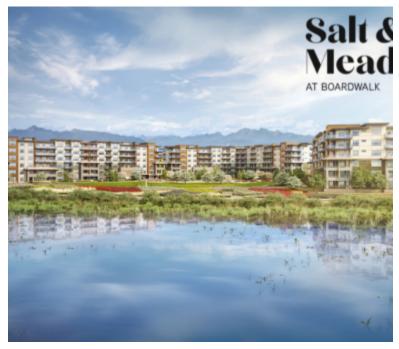

## **SALT & MEADOW**

https://presalesbc.com

Tsawwassen Drive North, Tsawwassen, Metro Vancouver, BC, Canada

Salt & Meadow is a new condo development by Aquilini Development and Construction currently in preconstruction at Tsawwassen Drive North, Metro Vancouver. The development is scheduled for completion in 2024. Available units range in price from \$509,900 to over \$664,900. Salt & Meadow unit sizes range from 477 to 1011...