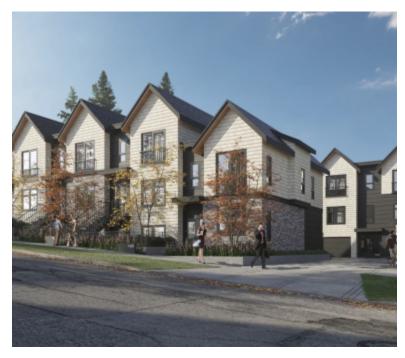

https://presalesbc.com

339 Keary Street, New Westminster, BC, Canada

Sapperton is a new townhouse development by Illuma Development currently under construction at 339 Keary Street, New Westminster. The development is scheduled for completion in 2025. Available units range in price from \$1,190,000 to \$1,980,000. Sapperton has a total of 9 units. Sizes range from 1238 to 2180 square feet. Features and finishes A quite...