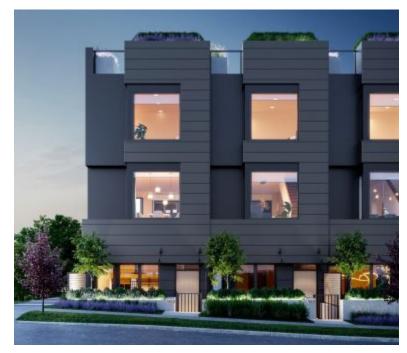

https://presalesbc.com

589 West 26th Avenue, Vancouver, BC, Canada

Seasons is a new townhouse development by Sightline Properties currently in preconstruction at 589 West 26th Avenue, Vancouver. The development is scheduled for completion in 2024. Available units range in price from \$2,099,800 to over \$2,569,800. Seasons has a total of 19 units. Sizes range from 1412 to 1652 square feet. Defined...

Underground Parking

**Post Updated:** 2022-10-27 14:16:13

**Area:** 1652 sq ft

Type: Townhouse

**Number of Units: 19** 

Selling Status: Selling

Construction Status: Preconstruction

Estimated Completion: Winter/Spring 2024