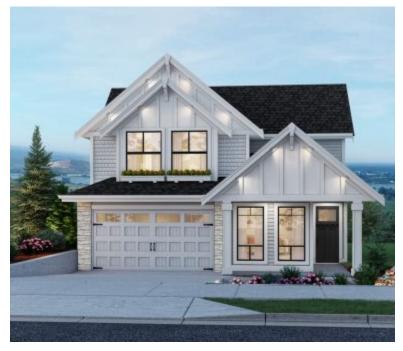

https://presalesbc.com

3592 Sheffield Avenue, Coquitlam, BC, Canada

Sheffield is a new single family home development by Morningstar currently under construction at 3592 Sheffield Avenue, Coquitlam. The development is scheduled for completion in 2023. Available units range in price from \$2,450,000 to \$2,800,000. Sheffield has a total of 30 units, with 4 quick move-in homes currently for sale. Sizes range...

- 5 beds
- Single Family Home
- Coquitlam