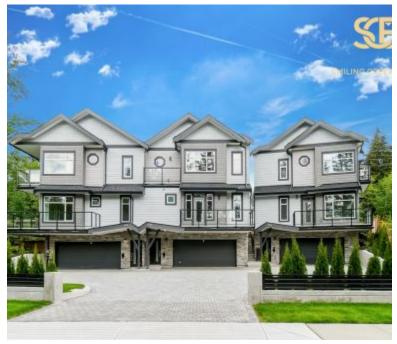

## **SMILING CREEK ESTATE - SOLD OUT**

https://presalesbc.com

3499 Gislason Avenue, Coquitlam, BC, Canada

Smiling Creek Estate is a new townhouse development by Divine Homes Ltd. at 3499 Gislason Avenue, Coquitlam. The development was completed in 2020. Sales for available units range in price from \$999,800 to \$1,098,800. Smiling Creek Estate has a total of 6 units. Sizes range from 2067 to 2585 square feet. Smiling Creek Estate...

- 4 beds
- Townhouse
- Coquitlam

## **BASIC FACTS**

**Property ID:** 7571 **Post Updated:** 2022-03-09 12:09:55

**Bedrooms:** 4 **Area:** 2585 sq ft

Status: Sold Out Type: Townhouse

Number of Units: 6 Selling Status: Sold Out

Sales Start: 2020 Construction Status: Complete