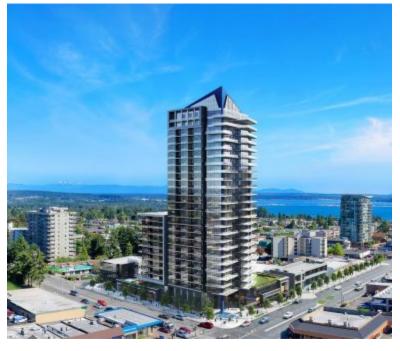

## SOLEIL IN SURREY: PRICES, AVAILABILITY, PLANS

https://presalesbc.com

1588 Johnston Road, White Rock, BC, Canada

Soleil is a new condo community by RDG Management Ltd at 1588 Johnston Road, White Rock. The community was completed in 2024. Available units range in price from \$974,900 to over \$2,554,900. Soleil has a total of 178 units. Sizes range from 927 to 1596 square feet. AUTHENTICALLY URBAN Twenty-six storeys of innovative 2...

## **BASIC FACTS**

Property ID: 3801

Bedrooms: 3

Status: Active

Number of Units: 177

Selling Status: Selling

**Construction Status:** Construction

Builder(s): RDG Management Ltd

Ceilings: From 9'6" to 10'0"

Marketing Company: Magnum Projects

- Air-conditioned concrete high-rise
- Spectacular ocean views
- White-Rock's tallest tower

Post Updated: 2024-05-13 14:10:13

**Area:** 1596 sq ft

Type: Condo

Number of Stories: 26

Sales Start: Sept 2018

**Estimated Completion:** Oct 2023

Architect(s): Ciccozzi Architecture

Interior Designer(s): The Creative

DesignWorks

Sales Company: Magnum Projects